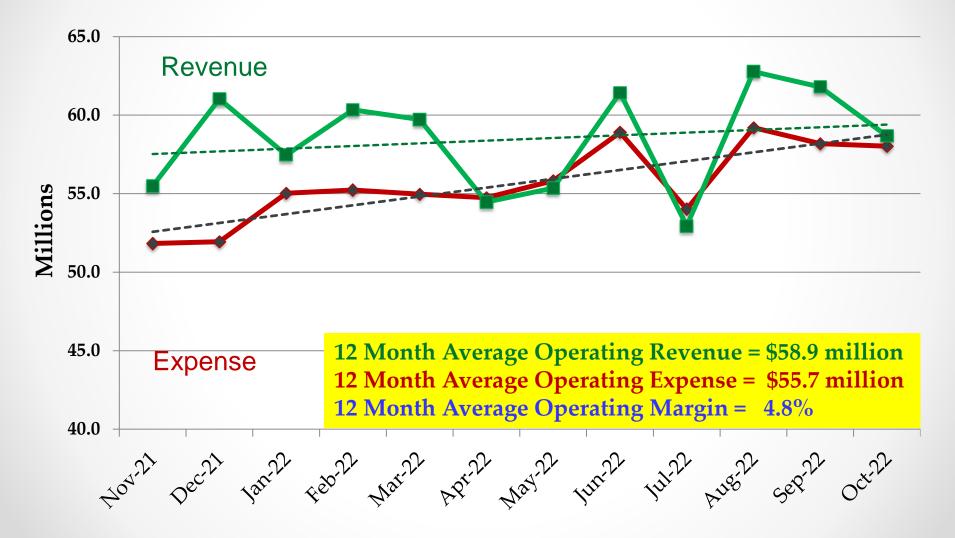

## **SVMHS Operating Revenues & Expenses (Normalized)**Rolling 12 Months: November 21 to October 22